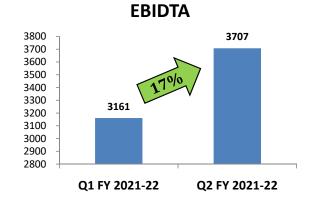

STATEMENT OF UNAUDITED STANDALONE FINANCIAL RESULTS FOR THE QUARTER AND SIX MONTHS ENDED SEPTEMBER 30, 2021

(Rs.: In takes)

|           | The second second second second                                                                                                                             | Quarter ended                        |                              |                                      | Six months ended                     |                                      | Year ended                  |  |
|-----------|-------------------------------------------------------------------------------------------------------------------------------------------------------------|--------------------------------------|------------------------------|--------------------------------------|--------------------------------------|--------------------------------------|-----------------------------|--|
| 5.<br>No. | Particulars                                                                                                                                                 | September 30,<br>2021<br>(UNAUDITED) | June 30, 2021<br>(UHAUDITED) | September 30,<br>2020<br>(URAUDITED) | September 30,<br>2021<br>(URAUDITED) | September 30,<br>2020<br>(UNAUDITED) | March 31, 2021<br>(AUDITED) |  |
| 1         | Revenue from operations                                                                                                                                     | 52,948                               | 48,045                       | 45,810                               | 1,00,993                             | 53,187                               | 1,79,565                    |  |
| 11        | Other Income                                                                                                                                                | 238                                  | 482                          | 377                                  | 720                                  | 481                                  | 1,031                       |  |
| JH.       | Total Revenue (I + II)                                                                                                                                      | 53,186                               | 48,527                       | 46,187                               | 1,01,713                             | 53,668                               | 1,80,596                    |  |
| IV        | Expenses                                                                                                                                                    | 4 3 10                               |                              |                                      |                                      |                                      |                             |  |
|           | a) Cost of materials consumed                                                                                                                               | 39,426                               | 35,416                       | 32,782                               | 74,842                               | 37,505                               | 1,30,355                    |  |
|           | b) Changes in inventories of finished goods and work-<br>in progress                                                                                        | (656)                                | (363)                        | (1,045)                              | (1,019)                              | (660)                                | (1,340                      |  |
|           | c) Employee benefits expense                                                                                                                                | 5,678                                | 5,507                        | 4,417                                | 11,185                               | 8,237                                | 18,752                      |  |
|           | d) Finance costs                                                                                                                                            | 351                                  | 279                          | 555                                  | 630                                  | 1,036                                | 1,625                       |  |
|           | e) Depreciation and amortization expense                                                                                                                    | 2,589                                | 2,385                        | 2,375                                | 4,974                                | 4,305                                | 9,211                       |  |
|           | f) Other expenses                                                                                                                                           | 5,031                                | 4,806                        | 4,309                                | 9,837                                | 5,744                                | 16,421                      |  |
| D         | Total expenses (IV)                                                                                                                                         | 52,419                               | 48,030                       | 43,393                               | 1,00,449                             | 56,167                               | 1,75,024                    |  |
| V         | Profit/(Loss) before tax (III - IV)                                                                                                                         | 767                                  | 497                          | 2,794                                | 1,264                                | (2;499)                              | 5,572                       |  |
| VI        | Tax expense                                                                                                                                                 |                                      |                              |                                      |                                      |                                      |                             |  |
|           | (a) Current Tax                                                                                                                                             | 121                                  | 96                           | 1 2 1 2                              | 217                                  |                                      | 816                         |  |
|           | (b) Deferred Tax                                                                                                                                            | 134                                  | 90                           | 1,021                                | 224                                  | (1,869)                              | 86                          |  |
| VII       | Profit/(Loss) for the period/year (V - VI)                                                                                                                  | 512                                  | 311                          | 1,773                                | 823                                  | (630)                                | 4,670                       |  |
| VIII      | Other Comprehensive Income  Items that will not be reclassified to profit or less  (a) Gain/(Loss) on remeasurements of post employment benefit obligations | (40)                                 | 65                           | 167                                  | 5                                    | 4                                    | 143                         |  |
|           | (b) Income tax relating to above                                                                                                                            | 21                                   | (23)                         | (50)                                 | (2)                                  | (29)                                 | (50)                        |  |
|           | Other Comprehensive income for the period/year (net of tax) (a+b)                                                                                           | (39)                                 | 42                           | 109                                  | 3                                    | 55                                   | 93                          |  |
| ıx        | Total Comprehensive Income for the period/year (VII + VIII)                                                                                                 | 473                                  | 353                          | 1,882                                | 826                                  | (575)                                | 4,763                       |  |
| X         | Paid-up equity share capital                                                                                                                                | 1,305                                | 1,305                        | 1,305                                | 1,305                                | 1,305                                | 1,305                       |  |
| XI        | Face value of share (Rs.)                                                                                                                                   | 2                                    | 2                            | 2                                    | 2                                    | 2                                    | 2                           |  |
| XII       | Earnings per share (of Rs. 2 each) (not annualized)                                                                                                         | 1 49                                 |                              | 421                                  |                                      |                                      |                             |  |
|           | Basic                                                                                                                                                       | 0.78                                 | 0.48                         | 2.72                                 | 1.26                                 | (0.97)                               | 7.16                        |  |
|           | Diluted                                                                                                                                                     | 0.78                                 | 0.48                         | 2.72                                 | 1.26                                 | (0.97)                               | 7.16                        |  |