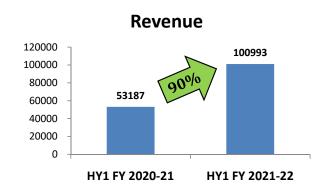

STATEMENT OF UNAUDITED STANDALONE FINANCIAL RESULTS FOR THE QUARTER AND SIX MONTHS ENDED SEPTEMBER 30, 2021

(Rs.: In takes)

|           | The second second second second                                                                                                                             | Quarter ended                        |                              |                                      | Six months ended                     |                                      | Year ended                  |  |
|-----------|-------------------------------------------------------------------------------------------------------------------------------------------------------------|--------------------------------------|------------------------------|--------------------------------------|--------------------------------------|--------------------------------------|-----------------------------|--|
| 5.<br>No. | Particulars                                                                                                                                                 | September 30,<br>2021<br>(UNAUDITED) | June 30, 2021<br>(UHAUDITED) | September 30,<br>2020<br>(URAUDITED) | September 30,<br>2021<br>(URAUDITED) | September 30,<br>2020<br>(UNAUDITED) | March 31, 2021<br>(AUDITED) |  |
| 1         | Revenue from operations                                                                                                                                     | 52,948                               | 48,045                       | 45,810                               | 1,00,993                             | 53,187                               | 1,79,565                    |  |
| 11        | Other Income                                                                                                                                                | 238                                  | 482                          | 377                                  | 720                                  | 481                                  | 1,031                       |  |
| JH.       | Total Revenue (I + II)                                                                                                                                      | 53,186                               | 48,527                       | 46,187                               | 1,01,713                             | 53,668                               | 1,80,596                    |  |
| IV        | Expenses                                                                                                                                                    | 4 3 10                               |                              |                                      |                                      |                                      |                             |  |
|           | a) Cost of materials consumed                                                                                                                               | 39,426                               | 35,416                       | 32,782                               | 74,842                               | 37,505                               | 1,30,355                    |  |
|           | b) Changes in inventories of finished goods and work-<br>in progress                                                                                        | (656)                                | (363)                        | (1,045)                              | (1,019)                              | (660)                                | (1,340                      |  |
|           | c) Employee benefits expense                                                                                                                                | 5,678                                | 5,507                        | 4,417                                | 11,185                               | 8,237                                | 18,752                      |  |
|           | d) Finance costs                                                                                                                                            | 351                                  | 279                          | 555                                  | 630                                  | 1,036                                | 1,625                       |  |
|           | e) Depreciation and amortization expense                                                                                                                    | 2,589                                | 2,385                        | 2,375                                | 4,974                                | 4,305                                | 9,211                       |  |
|           | f) Other expenses                                                                                                                                           | 5,031                                | 4,806                        | 4,309                                | 9,837                                | 5,744                                | 16,421                      |  |
| D         | Total expenses (IV)                                                                                                                                         | 52,419                               | 48,030                       | 43,393                               | 1,00,449                             | 56,167                               | 1,75,024                    |  |
| V         | Profit/(Loss) before tax (III - IV)                                                                                                                         | 767                                  | 497                          | 2,794                                | 1,264                                | (2;499)                              | 5,572                       |  |
| VI        | Tax expense                                                                                                                                                 |                                      |                              |                                      |                                      |                                      |                             |  |
|           | (a) Current Tax                                                                                                                                             | 121                                  | 96                           | 1 2 1 2                              | 217                                  |                                      | 816                         |  |
|           | (b) Deferred Tax                                                                                                                                            | 134                                  | 90                           | 1,021                                | 224                                  | (1,869)                              | 86                          |  |
| VII       | Profit/(Loss) for the period/year (V - VI)                                                                                                                  | 512                                  | 311                          | 1,773                                | 823                                  | (630)                                | 4,670                       |  |
| VIII      | Other Comprehensive Income  Items that will not be reclassified to profit or less  (a) Gain/(Loss) on remeasurements of post employment benefit obligations | (40)                                 | 65                           | 167                                  | 5                                    | 4                                    | 143                         |  |
|           | (b) Income tax relating to above                                                                                                                            | 21                                   | (23)                         | (50)                                 | (2)                                  | (29)                                 | (50)                        |  |
|           | Other Comprehensive income for the period/year (net of tax) (a+b)                                                                                           | (39)                                 | 42                           | 109                                  | 3                                    | 55                                   | 93                          |  |
| ıx        | Total Comprehensive Income for the period/year (VII + VIII)                                                                                                 | 473                                  | 353                          | 1,882                                | 826                                  | (575)                                | 4,763                       |  |
| X         | Paid-up equity share capital                                                                                                                                | 1,305                                | 1,305                        | 1,305                                | 1,305                                | 1,305                                | 1,305                       |  |
| XI        | Face value of share (Rs.)                                                                                                                                   | 2                                    | 2                            | 2                                    | 2                                    | 2                                    | 2                           |  |
| XII       | Earnings per share (of Rs. 2 each) (not annualized)                                                                                                         | 1 49                                 |                              | 421                                  |                                      |                                      |                             |  |
|           | Basic                                                                                                                                                       | 0.78                                 | 0.48                         | 2.72                                 | 1.26                                 | (0.97)                               | 7.16                        |  |
|           | Diluted                                                                                                                                                     | 0.78                                 | 0.48                         | 2.72                                 | 1.26                                 | (0.97)                               | 7.16                        |  |