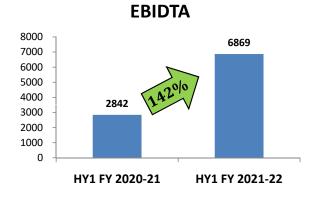

STATEMENT OF UNAUDITED STANDALONE FINANCIAL RESULTS FOR THE QUARTER AND SIX MONTHS ENDED SEPTEMBER 30, 2021

(Rs.: In takes)

|           | The second second second second                                                                                                                             | Quarter ended                        |                              |                                      | Six months ended                     |                                      | Year ended                  |  |
|-----------|-------------------------------------------------------------------------------------------------------------------------------------------------------------|--------------------------------------|------------------------------|--------------------------------------|--------------------------------------|--------------------------------------|-----------------------------|--|
| 5.<br>No. | Particulars                                                                                                                                                 | September 30,<br>2021<br>(UNAUDITED) | June 30, 2021<br>(UHAUDITED) | September 30,<br>2020<br>(URAUDITED) | September 30,<br>2021<br>(URAUDITED) | September 30,<br>2020<br>(UNAUDITED) | March 31, 2021<br>(AUDITED) |  |
| 1         | Revenue from operations                                                                                                                                     | 52,948                               | 48,045                       | 45,810                               | 1,00,993                             | 53,187                               | 1,79,565                    |  |
| 11        | Other Income                                                                                                                                                | 238                                  | 482                          | 377                                  | 720                                  | 481                                  | 1,031                       |  |
| JH.       | Total Revenue (I + II)                                                                                                                                      | 53,186                               | 48,527                       | 46,187                               | 1,01,713                             | 53,668                               | 1,80,596                    |  |
| IV        | Expenses                                                                                                                                                    | 4 3 10                               |                              |                                      |                                      |                                      |                             |  |
|           | a) Cost of materials consumed                                                                                                                               | 39,426                               | 35,416                       | 32,782                               | 74,842                               | 37,505                               | 1,30,355                    |  |
|           | b) Changes in inventories of finished goods and work-<br>in progress                                                                                        | (656)                                | (363)                        | (1,045)                              | (1,019)                              | (660)                                | (1,340                      |  |
|           | c) Employee benefits expense                                                                                                                                | 5,678                                | 5,507                        | 4,417                                | 11,185                               | 8,237                                | 18,752                      |  |
|           | d) Finance costs                                                                                                                                            | 351                                  | 279                          | 555                                  | 630                                  | 1,036                                | 1,625                       |  |
|           | e) Depreciation and amortization expense                                                                                                                    | 2,589                                | 2,385                        | 2,375                                | 4,974                                | 4,305                                | 9,211                       |  |
|           | f) Other expenses                                                                                                                                           | 5,031                                | 4,806                        | 4,309                                | 9,837                                | 5,744                                | 16,421                      |  |
| D         | Total expenses (IV)                                                                                                                                         | 52,419                               | 48,030                       | 43,393                               | 1,00,449                             | 56,167                               | 1,75,024                    |  |
| V         | Profit/(Loss) before tax (III - IV)                                                                                                                         | 767                                  | 497                          | 2,794                                | 1,264                                | (2;499)                              | 5,572                       |  |
| VI        | Tax expense                                                                                                                                                 |                                      |                              |                                      |                                      |                                      |                             |  |
|           | (a) Current Tax                                                                                                                                             | 121                                  | 96                           | 1 2 1 2                              | 217                                  |                                      | 816                         |  |
|           | (b) Deferred Tax                                                                                                                                            | 134                                  | 90                           | 1,021                                | 224                                  | (1,869)                              | 86                          |  |
| VII       | Profit/(Loss) for the period/year (V - VI)                                                                                                                  | 512                                  | 311                          | 1,773                                | 823                                  | (630)                                | 4,670                       |  |
| VIII      | Other Comprehensive Income  Items that will not be reclassified to profit or less  (a) Gain/(Loss) on remeasurements of post employment benefit obligations | (40)                                 | 65                           | 167                                  | 5                                    | 4                                    | 143                         |  |
|           | (b) Income tax relating to above                                                                                                                            | 21                                   | (23)                         | (50)                                 | (2)                                  | (29)                                 | (50)                        |  |
|           | Other Comprehensive income for the period/year (net of tax) (a+b)                                                                                           | (39)                                 | 42                           | 109                                  | 3                                    | 55                                   | 93                          |  |
| ıx        | Total Comprehensive Income for the period/year (VII + VIII)                                                                                                 | 473                                  | 353                          | 1,882                                | 826                                  | (575)                                | 4,763                       |  |
| X         | Paid-up equity share capital                                                                                                                                | 1,305                                | 1,305                        | 1,305                                | 1,305                                | 1,305                                | 1,305                       |  |
| XI        | Face value of share (Rs.)                                                                                                                                   | 2                                    | 2                            | 2                                    | 2                                    | 2                                    | 2                           |  |
| XII       | Earnings per share (of Rs. 2 each) (not annualized)                                                                                                         | 1 49                                 |                              | 421                                  |                                      |                                      |                             |  |
|           | Basic                                                                                                                                                       | 0.78                                 | 0.48                         | 2.72                                 | 1.26                                 | (0.97)                               | 7.16                        |  |
|           | Diluted                                                                                                                                                     | 0.78                                 | 0.48                         | 2.72                                 | 1.26                                 | (0.97)                               | 7.16                        |  |