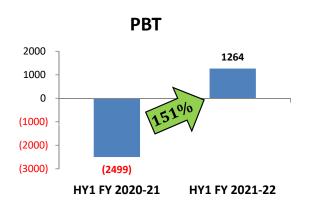

STATEMENT OF UNAUDITED STANDALONE FINANCIAL RESULTS FOR THE QUARTER AND SIX MONTHS ENDED SEPTEMBER 30, 2021

(Rs.: In takes)

|           | The second second second second                                                                                                                             | Quarter ended                        |                              |                                      | Six months ended                     |                                      | Year ended                  |  |
|-----------|-------------------------------------------------------------------------------------------------------------------------------------------------------------|--------------------------------------|------------------------------|--------------------------------------|--------------------------------------|--------------------------------------|-----------------------------|--|
| 5.<br>No. | Particulars                                                                                                                                                 | September 30,<br>2021<br>(UNAUDITED) | June 30, 2021<br>(UHAUDITED) | September 30,<br>2020<br>(URAUDITED) | September 30,<br>2021<br>(URAUDITED) | September 30,<br>2020<br>(UNAUDITED) | March 31, 2021<br>(AUDITED) |  |
| 1         | Revenue from operations                                                                                                                                     | 52,948                               | 48,045                       | 45,810                               | 1,00,993                             | 53,187                               | 1,79,565                    |  |
| 11        | Other Income                                                                                                                                                | 238                                  | 482                          | 377                                  | 720                                  | 481                                  | 1,031                       |  |
| JH.       | Total Revenue (I + II)                                                                                                                                      | 53,186                               | 48,527                       | 46,187                               | 1,01,713                             | 53,668                               | 1,80,596                    |  |
| IV        | Expenses                                                                                                                                                    | 4 3 10                               |                              |                                      |                                      |                                      |                             |  |
|           | a) Cost of materials consumed                                                                                                                               | 39,426                               | 35,416                       | 32,782                               | 74,842                               | 37,505                               | 1,30,355                    |  |
|           | b) Changes in inventories of finished goods and work-<br>in progress                                                                                        | (656)                                | (363)                        | (1,045)                              | (1,019)                              | (660)                                | (1,340                      |  |
|           | c) Employee benefits expense                                                                                                                                | 5,678                                | 5,507                        | 4,417                                | 11,185                               | 8,237                                | 18,752                      |  |
|           | d) Finance costs                                                                                                                                            | 351                                  | 279                          | 555                                  | 630                                  | 1,036                                | 1,625                       |  |
|           | e) Depreciation and amortization expense                                                                                                                    | 2,589                                | 2,385                        | 2,375                                | 4,974                                | 4,305                                | 9,211                       |  |
|           | f) Other expenses                                                                                                                                           | 5,031                                | 4,806                        | 4,309                                | 9,837                                | 5,744                                | 16,421                      |  |
| D         | Total expenses (IV)                                                                                                                                         | 52,419                               | 48,030                       | 43,393                               | 1,00,449                             | 56,167                               | 1,75,024                    |  |
| V         | Profit/(Loss) before tax (III - IV)                                                                                                                         | 767                                  | 497                          | 2,794                                | 1,264                                | (2;499)                              | 5,572                       |  |
| VI        | Tax expense                                                                                                                                                 |                                      |                              |                                      |                                      |                                      |                             |  |
|           | (a) Current Tax                                                                                                                                             | 121                                  | 96                           | 1 2 1 2                              | 217                                  |                                      | 816                         |  |
|           | (b) Deferred Tax                                                                                                                                            | 134                                  | 90                           | 1,021                                | 224                                  | (1,869)                              | 86                          |  |
| VII       | Profit/(Loss) for the period/year (V - VI)                                                                                                                  | 512                                  | 311                          | 1,773                                | 823                                  | (630)                                | 4,670                       |  |
| VIII      | Other Comprehensive Income  Items that will not be reclassified to profit or less  (a) Gain/(Loss) on remeasurements of post employment benefit obligations | (40)                                 | 65                           | 167                                  | 5                                    | 4                                    | 143                         |  |
|           | (b) Income tax relating to above                                                                                                                            | 21                                   | (23)                         | (50)                                 | (2)                                  | (29)                                 | (50)                        |  |
|           | Other Comprehensive income for the period/year (net of tax) (a+b)                                                                                           | (39)                                 | 42                           | 109                                  | 3                                    | 55                                   | 93                          |  |
| ıx        | Total Comprehensive Income for the period/year (VII + VIII)                                                                                                 | 473                                  | 353                          | 1,882                                | 826                                  | (575)                                | 4,763                       |  |
| X         | Paid-up equity share capital                                                                                                                                | 1,305                                | 1,305                        | 1,305                                | 1,305                                | 1,305                                | 1,305                       |  |
| XI        | Face value of share (Rs.)                                                                                                                                   | 2                                    | 2                            | 2                                    | 2                                    | 2                                    | 2                           |  |
| XII       | Earnings per share (of Rs. 2 each) (not annualized)                                                                                                         | 1 49                                 |                              | 421                                  |                                      |                                      |                             |  |
|           | Basic                                                                                                                                                       | 0.78                                 | 0.48                         | 2.72                                 | 1.26                                 | (0.97)                               | 7.16                        |  |
|           | Diluted                                                                                                                                                     | 0.78                                 | 0.48                         | 2.72                                 | 1.26                                 | (0.97)                               | 7.16                        |  |