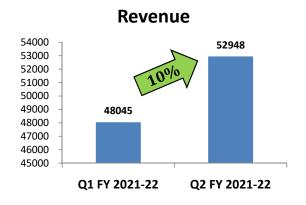

STATEMENT OF UNAUDITED STANDALONE FINANCIAL RESULTS FOR THE QUARTER AND SIX MONTHS ENDED SEPTEMBER 30, 2021

(Rs.: In takes)

|           | The second second second second                                                                                                                             | Quarter ended                        |                              |                                      | Six months ended                     |                                      | Year ended                  |  |
|-----------|-------------------------------------------------------------------------------------------------------------------------------------------------------------|--------------------------------------|------------------------------|--------------------------------------|--------------------------------------|--------------------------------------|-----------------------------|--|
| 5.<br>No. | Particulars                                                                                                                                                 | September 30,<br>2021<br>(UNAUDITED) | June 30, 2021<br>(UHAUDITED) | September 30,<br>2020<br>(URAUDITED) | September 30,<br>2021<br>(URAUDITED) | September 30,<br>2020<br>(UNAUDITED) | March 31, 2021<br>(AUDITED) |  |
| 1         | Revenue from operations                                                                                                                                     | 52,948                               | 48,045                       | 45,810                               | 1,00,993                             | 53,187                               | 1,79,565                    |  |
| 11        | Other Income                                                                                                                                                | 238                                  | 482                          | 377                                  | 720                                  | 481                                  | 1,031                       |  |
| JH.       | Total Revenue (I + II)                                                                                                                                      | 53,186                               | 48,527                       | 46,187                               | 1,01,713                             | 53,668                               | 1,80,596                    |  |
| IV        | Expenses                                                                                                                                                    | 4 3 10                               |                              |                                      |                                      |                                      |                             |  |
|           | a) Cost of materials consumed                                                                                                                               | 39,426                               | 35,416                       | 32,782                               | 74,842                               | 37,505                               | 1,30,355                    |  |
|           | b) Changes in inventories of finished goods and work-<br>in progress                                                                                        | (656)                                | (363)                        | (1,045)                              | (1,019)                              | (660)                                | (1,340                      |  |
|           | c) Employee benefits expense                                                                                                                                | 5,678                                | 5,507                        | 4,417                                | 11,185                               | 8,237                                | 18,752                      |  |
|           | d) Finance costs                                                                                                                                            | 351                                  | 279                          | 555                                  | 630                                  | 1,036                                | 1,625                       |  |
|           | e) Depreciation and amortization expense                                                                                                                    | 2,589                                | 2,385                        | 2,375                                | 4,974                                | 4,305                                | 9,211                       |  |
|           | f) Other expenses                                                                                                                                           | 5,031                                | 4,806                        | 4,309                                | 9,837                                | 5,744                                | 16,421                      |  |
| D         | Total expenses (IV)                                                                                                                                         | 52,419                               | 48,030                       | 43,393                               | 1,00,449                             | 56,167                               | 1,75,024                    |  |
| V         | Profit/(Loss) before tax (III - IV)                                                                                                                         | 767                                  | 497                          | 2,794                                | 1,264                                | (2;499)                              | 5,572                       |  |
| VI        | Tax expense                                                                                                                                                 |                                      |                              |                                      |                                      |                                      |                             |  |
|           | (a) Current Tax                                                                                                                                             | 121                                  | 96                           | 1 2 1 2                              | 217                                  |                                      | 816                         |  |
|           | (b) Deferred Tax                                                                                                                                            | 134                                  | 90                           | 1,021                                | 224                                  | (1,869)                              | 86                          |  |
| VII       | Profit/(Loss) for the period/year (V - VI)                                                                                                                  | 512                                  | 311                          | 1,773                                | 823                                  | (630)                                | 4,670                       |  |
| VIII      | Other Comprehensive Income  Items that will not be reclassified to profit or less  (a) Gain/(Loss) on remeasurements of post employment benefit obligations | (40)                                 | 65                           | 167                                  | 5                                    | 4                                    | 143                         |  |
|           | (b) Income tax relating to above                                                                                                                            | 21                                   | (23)                         | (50)                                 | (2)                                  | (29)                                 | (50)                        |  |
|           | Other Comprehensive income for the period/year (net of tax) (a+b)                                                                                           | (39)                                 | 42                           | 109                                  | 3                                    | 55                                   | 93                          |  |
| ıx        | Total Comprehensive Income for the period/year (VII + VIII)                                                                                                 | 473                                  | 353                          | 1,882                                | 826                                  | (575)                                | 4,763                       |  |
| X         | Paid-up equity share capital                                                                                                                                | 1,305                                | 1,305                        | 1,305                                | 1,305                                | 1,305                                | 1,305                       |  |
| XI        | Face value of share (Rs.)                                                                                                                                   | 2                                    | 2                            | 2                                    | 2                                    | 2                                    | 2                           |  |
| XII       | Earnings per share (of Rs. 2 each) (not annualized)                                                                                                         | 1 49                                 |                              | 421                                  |                                      |                                      |                             |  |
|           | Basic                                                                                                                                                       | 0.78                                 | 0.48                         | 2.72                                 | 1.26                                 | (0.97)                               | 7.16                        |  |
|           | Diluted                                                                                                                                                     | 0.78                                 | 0.48                         | 2.72                                 | 1.26                                 | (0.97)                               | 7.16                        |  |