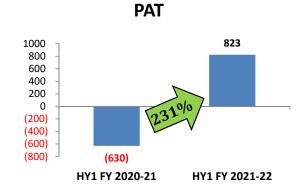

STATEMENT OF UNAUDITED STANDALONE FINANCIAL RESULTS FOR THE QUARTER AND SIX MONTHS ENDED SEPTEMBER 30, 2021

(Rs.: In takes)

|           | The second second second second                                                                                                                             | Quarter ended                        |                              |                                      | Six months ended                     |                                      | Year ended                  |  |
|-----------|-------------------------------------------------------------------------------------------------------------------------------------------------------------|--------------------------------------|------------------------------|--------------------------------------|--------------------------------------|--------------------------------------|-----------------------------|--|
| 5.<br>No. | Particulars                                                                                                                                                 | September 30,<br>2021<br>(UNAUDITED) | June 30, 2021<br>(UHAUDITED) | September 30,<br>2020<br>(URAUDITED) | September 30,<br>2021<br>(URAUDITED) | September 30,<br>2020<br>(UNAUDITED) | March 31, 2021<br>(AUDITED) |  |
| 1         | Revenue from operations                                                                                                                                     | 52,948                               | 48,045                       | 45,810                               | 1,00,993                             | 53,187                               | 1,79,565                    |  |
| 11        | Other Income                                                                                                                                                | 238                                  | 482                          | 377                                  | 720                                  | 481                                  | 1,031                       |  |
| JH.       | Total Revenue (I + II)                                                                                                                                      | 53,186                               | 48,527                       | 46,187                               | 1,01,713                             | 53,668                               | 1,80,596                    |  |
| IV        | Expenses                                                                                                                                                    | 4 3 10                               |                              |                                      |                                      |                                      |                             |  |
|           | a) Cost of materials consumed                                                                                                                               | 39,426                               | 35,416                       | 32,782                               | 74,842                               | 37,505                               | 1,30,355                    |  |
|           | b) Changes in inventories of finished goods and work-<br>in progress                                                                                        | (656)                                | (363)                        | (1,045)                              | (1,019)                              | (660)                                | (1,340                      |  |
|           | c) Employee benefits expense                                                                                                                                | 5,678                                | 5,507                        | 4,417                                | 11,185                               | 8,237                                | 18,752                      |  |
|           | d) Finance costs                                                                                                                                            | 351                                  | 279                          | 555                                  | 630                                  | 1,036                                | 1,625                       |  |
|           | e) Depreciation and amortization expense                                                                                                                    | 2,589                                | 2,385                        | 2,375                                | 4,974                                | 4,305                                | 9,211                       |  |
|           | f) Other expenses                                                                                                                                           | 5,031                                | 4,806                        | 4,309                                | 9,837                                | 5,744                                | 16,421                      |  |
| D         | Total expenses (IV)                                                                                                                                         | 52,419                               | 48,030                       | 43,393                               | 1,00,449                             | 56,167                               | 1,75,024                    |  |
| V         | Profit/(Loss) before tax (III - IV)                                                                                                                         | 767                                  | 497                          | 2,794                                | 1,264                                | (2;499)                              | 5,572                       |  |
| VI        | Tax expense                                                                                                                                                 |                                      |                              |                                      |                                      |                                      |                             |  |
|           | (a) Current Tax                                                                                                                                             | 121                                  | 96                           | 1 2 1 2                              | 217                                  |                                      | 816                         |  |
|           | (b) Deferred Tax                                                                                                                                            | 134                                  | 90                           | 1,021                                | 224                                  | (1,869)                              | 86                          |  |
| VII       | Profit/(Loss) for the period/year (V - VI)                                                                                                                  | 512                                  | 311                          | 1,773                                | 823                                  | (630)                                | 4,670                       |  |
| VIII      | Other Comprehensive Income  Items that will not be reclassified to profit or less  (a) Gain/(Loss) on remeasurements of post employment benefit obligations | (40)                                 | 65                           | 167                                  | 5                                    | 4                                    | 143                         |  |
|           | (b) Income tax relating to above                                                                                                                            | 21                                   | (23)                         | (50)                                 | (2)                                  | (29)                                 | (50)                        |  |
|           | Other Comprehensive income for the period/year (net of tax) (a+b)                                                                                           | (39)                                 | 42                           | 109                                  | 3                                    | 55                                   | 93                          |  |
| ıx        | Total Comprehensive Income for the period/year (VII + VIII)                                                                                                 | 473                                  | 353                          | 1,882                                | 826                                  | (575)                                | 4,763                       |  |
| X         | Paid-up equity share capital                                                                                                                                | 1,305                                | 1,305                        | 1,305                                | 1,305                                | 1,305                                | 1,305                       |  |
| XI        | Face value of share (Rs.)                                                                                                                                   | 2                                    | 2                            | 2                                    | 2                                    | 2                                    | 2                           |  |
| XII       | Earnings per share (of Rs. 2 each) (not annualized)                                                                                                         | 1 49                                 |                              | 421                                  |                                      |                                      |                             |  |
|           | Basic                                                                                                                                                       | 0.78                                 | 0.48                         | 2.72                                 | 1.26                                 | (0.97)                               | 7.16                        |  |
|           | Diluted                                                                                                                                                     | 0.78                                 | 0.48                         | 2.72                                 | 1.26                                 | (0.97)                               | 7.16                        |  |