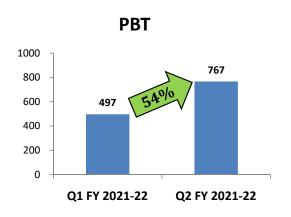

STATEMENT OF UNAUDITED STANDALONE FINANCIAL RESULTS FOR THE QUARTER AND SIX MONTHS ENDED SEPTEMBER 30, 2021

(Rs.: In takes)

|           | The second second second second                                                                                                                             | Quarter ended                        |                              |                                      | Six months ended                     |                                      | Year ended                  |  |
|-----------|-------------------------------------------------------------------------------------------------------------------------------------------------------------|--------------------------------------|------------------------------|--------------------------------------|--------------------------------------|--------------------------------------|-----------------------------|--|
| 5.<br>No. | Particulars                                                                                                                                                 | September 30,<br>2021<br>(UNAUDITED) | June 30, 2021<br>(UHAUDITED) | September 30,<br>2020<br>(URAUDITED) | September 30,<br>2021<br>(URAUDITED) | September 30,<br>2020<br>(UNAUDITED) | March 31, 2021<br>(AUDITED) |  |
| 1         | Revenue from operations                                                                                                                                     | 52,948                               | 48,045                       | 45,810                               | 1,00,993                             | 53,187                               | 1,79,565                    |  |
| 11        | Other Income                                                                                                                                                | 238                                  | 482                          | 377                                  | 720                                  | 481                                  | 1,031                       |  |
| JH.       | Total Revenue (I + II)                                                                                                                                      | 53,186                               | 48,527                       | 46,187                               | 1,01,713                             | 53,668                               | 1,80,596                    |  |
| IV        | Expenses                                                                                                                                                    | 4 3 10                               |                              |                                      |                                      |                                      |                             |  |
|           | a) Cost of materials consumed                                                                                                                               | 39,426                               | 35,416                       | 32,782                               | 74,842                               | 37,505                               | 1,30,355                    |  |
|           | b) Changes in inventories of finished goods and work-<br>in progress                                                                                        | (656)                                | (363)                        | (1,045)                              | (1,019)                              | (660)                                | (1,340                      |  |
|           | c) Employee benefits expense                                                                                                                                | 5,678                                | 5,507                        | 4,417                                | 11,185                               | 8,237                                | 18,752                      |  |
|           | d) Finance costs                                                                                                                                            | 351                                  | 279                          | 555                                  | 630                                  | 1,036                                | 1,625                       |  |
|           | e) Depreciation and amortization expense                                                                                                                    | 2,589                                | 2,385                        | 2,375                                | 4,974                                | 4,305                                | 9,211                       |  |
|           | f) Other expenses                                                                                                                                           | 5,031                                | 4,806                        | 4,309                                | 9,837                                | 5,744                                | 16,421                      |  |
| D         | Total expenses (IV)                                                                                                                                         | 52,419                               | 48,030                       | 43,393                               | 1,00,449                             | 56,167                               | 1,75,024                    |  |
| V         | Profit/(Loss) before tax (III - IV)                                                                                                                         | 767                                  | 497                          | 2,794                                | 1,264                                | (2;499)                              | 5,572                       |  |
| VI        | Tax expense                                                                                                                                                 |                                      |                              |                                      |                                      |                                      |                             |  |
|           | (a) Current Tax                                                                                                                                             | 121                                  | 96                           | 1 2 1 2                              | 217                                  |                                      | 816                         |  |
|           | (b) Deferred Tax                                                                                                                                            | 134                                  | 90                           | 1,021                                | 224                                  | (1,869)                              | 86                          |  |
| VII       | Profit/(Loss) for the period/year (V - VI)                                                                                                                  | 512                                  | 311                          | 1,773                                | 823                                  | (630)                                | 4,670                       |  |
| VIII      | Other Comprehensive Income  Items that will not be reclassified to profit or less  (a) Gain/(Loss) on remeasurements of post employment benefit obligations | (40)                                 | 65                           | 167                                  | 5                                    | 4                                    | 143                         |  |
|           | (b) Income tax relating to above                                                                                                                            | 21                                   | (23)                         | (50)                                 | (2)                                  | (29)                                 | (50)                        |  |
|           | Other Comprehensive income for the period/year (net of tax) (a+b)                                                                                           | (39)                                 | 42                           | 109                                  | 3                                    | 55                                   | 93                          |  |
| ıx        | Total Comprehensive Income for the period/year (VII + VIII)                                                                                                 | 473                                  | 353                          | 1,882                                | 826                                  | (575)                                | 4,763                       |  |
| X         | Paid-up equity share capital                                                                                                                                | 1,305                                | 1,305                        | 1,305                                | 1,305                                | 1,305                                | 1,305                       |  |
| XI        | Face value of share (Rs.)                                                                                                                                   | 2                                    | 2                            | 2                                    | 2                                    | 2                                    | 2                           |  |
| XII       | Earnings per share (of Rs. 2 each) (not annualized)                                                                                                         | 1 49                                 |                              | 421                                  |                                      |                                      |                             |  |
|           | Basic                                                                                                                                                       | 0.78                                 | 0.48                         | 2.72                                 | 1.26                                 | (0.97)                               | 7.16                        |  |
|           | Diluted                                                                                                                                                     | 0.78                                 | 0.48                         | 2.72                                 | 1.26                                 | (0.97)                               | 7.16                        |  |