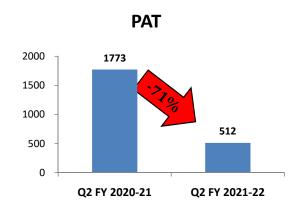

STATEMENT OF UNAUDITED STANDALONE FINANCIAL RESULTS FOR THE QUARTER AND SIX MONTHS ENDED SEPTEMBER 30, 2021

(Rs.: In takes)

|           | The second second second second                                                                                                                             | Quarter ended                        |                              |                                      | Six months ended                     |                                      | Year ended                  |  |
|-----------|-------------------------------------------------------------------------------------------------------------------------------------------------------------|--------------------------------------|------------------------------|--------------------------------------|--------------------------------------|--------------------------------------|-----------------------------|--|
| 5.<br>No. | Particulars                                                                                                                                                 | September 30,<br>2021<br>(UNAUDITED) | June 30, 2021<br>(UHAUDITED) | September 30,<br>2020<br>(URAUDITED) | September 30,<br>2021<br>(URAUDITED) | September 30,<br>2020<br>(UNAUDITED) | March 31, 2021<br>(AUDITED) |  |
| 1         | Revenue from operations                                                                                                                                     | 52,948                               | 48,045                       | 45,810                               | 1,00,993                             | 53,187                               | 1,79,565                    |  |
| 11        | Other Income                                                                                                                                                | 238                                  | 482                          | 377                                  | 720                                  | 481                                  | 1,031                       |  |
| JH.       | Total Revenue (I + II)                                                                                                                                      | 53,186                               | 48,527                       | 46,187                               | 1,01,713                             | 53,668                               | 1,80,596                    |  |
| IV        | Expenses                                                                                                                                                    | 4 3 10                               |                              |                                      |                                      |                                      |                             |  |
|           | a) Cost of materials consumed                                                                                                                               | 39,426                               | 35,416                       | 32,782                               | 74,842                               | 37,505                               | 1,30,355                    |  |
|           | b) Changes in inventories of finished goods and work-<br>in progress                                                                                        | (656)                                | (363)                        | (1,045)                              | (1,019)                              | (660)                                | (1,340                      |  |
|           | c) Employee benefits expense                                                                                                                                | 5,678                                | 5,507                        | 4,417                                | 11,185                               | 8,237                                | 18,752                      |  |
|           | d) Finance costs                                                                                                                                            | 351                                  | 279                          | 555                                  | 630                                  | 1,036                                | 1,625                       |  |
|           | e) Depreciation and amortization expense                                                                                                                    | 2,589                                | 2,385                        | 2,375                                | 4,974                                | 4,305                                | 9,211                       |  |
|           | f) Other expenses                                                                                                                                           | 5,031                                | 4,806                        | 4,309                                | 9,837                                | 5,744                                | 16,421                      |  |
| D         | Total expenses (IV)                                                                                                                                         | 52,419                               | 48,030                       | 43,393                               | 1,00,449                             | 56,167                               | 1,75,024                    |  |
| V         | Profit/(Loss) before tax (III - IV)                                                                                                                         | 767                                  | 497                          | 2,794                                | 1,264                                | (2;499)                              | 5,572                       |  |
| VI        | Tax expense                                                                                                                                                 |                                      |                              |                                      |                                      |                                      |                             |  |
|           | (a) Current Tax                                                                                                                                             | 121                                  | 96                           | 1 2 1 2                              | 217                                  |                                      | 816                         |  |
|           | (b) Deferred Tax                                                                                                                                            | 134                                  | 90                           | 1,021                                | 224                                  | (1,869)                              | 86                          |  |
| VII       | Profit/(Loss) for the period/year (V - VI)                                                                                                                  | 512                                  | 311                          | 1,773                                | 823                                  | (630)                                | 4,670                       |  |
| VIII      | Other Comprehensive Income  Items that will not be reclassified to profit or less  (a) Gain/(Loss) on remeasurements of post employment benefit obligations | (40)                                 | 65                           | 167                                  | 5                                    | 4                                    | 143                         |  |
|           | (b) Income tax relating to above                                                                                                                            | 21                                   | (23)                         | (50)                                 | (2)                                  | (29)                                 | (50)                        |  |
|           | Other Comprehensive income for the period/year (net of tax) (a+b)                                                                                           | (39)                                 | 42                           | 109                                  | 3                                    | 55                                   | 93                          |  |
| ıx        | Total Comprehensive Income for the period/year (VII + VIII)                                                                                                 | 473                                  | 353                          | 1,882                                | 826                                  | (575)                                | 4,763                       |  |
| X         | Paid-up equity share capital                                                                                                                                | 1,305                                | 1,305                        | 1,305                                | 1,305                                | 1,305                                | 1,305                       |  |
| XI        | Face value of share (Rs.)                                                                                                                                   | 2                                    | 2                            | 2                                    | 2                                    | 2                                    | 2                           |  |
| XII       | Earnings per share (of Rs. 2 each) (not annualized)                                                                                                         | 1 49                                 |                              | 421                                  |                                      |                                      |                             |  |
|           | Basic                                                                                                                                                       | 0.78                                 | 0.48                         | 2.72                                 | 1.26                                 | (0.97)                               | 7.16                        |  |
|           | Diluted                                                                                                                                                     | 0.78                                 | 0.48                         | 2.72                                 | 1.26                                 | (0.97)                               | 7.16                        |  |