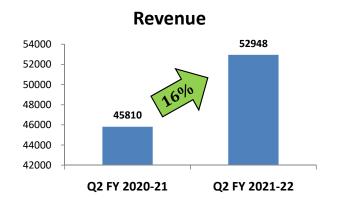

STATEMENT OF UNAUDITED STANDALONE FINANCIAL RESULTS FOR THE QUARTER AND SIX MONTHS ENDED SEPTEMBER 30, 2021

(Rs.: In takes)

|           | The second second second second                                                                                                                             | Quarter ended                        |                              |                                      | Six months ended                     |                                      | Year ended                  |  |
|-----------|-------------------------------------------------------------------------------------------------------------------------------------------------------------|--------------------------------------|------------------------------|--------------------------------------|--------------------------------------|--------------------------------------|-----------------------------|--|
| 5.<br>No. | Particulars                                                                                                                                                 | September 30,<br>2021<br>(UNAUDITED) | June 30, 2021<br>(UHAUDITED) | September 30,<br>2020<br>(URAUDITED) | September 30,<br>2021<br>(URAUDITED) | September 30,<br>2020<br>(UNAUDITED) | March 31, 2021<br>(AUDITED) |  |
| 1         | Revenue from operations                                                                                                                                     | 52,948                               | 48,045                       | 45,810                               | 1,00,993                             | 53,187                               | 1,79,565                    |  |
| 11        | Other Income                                                                                                                                                | 238                                  | 482                          | 377                                  | 720                                  | 481                                  | 1,031                       |  |
| JH.       | Total Revenue (I + II)                                                                                                                                      | 53,186                               | 48,527                       | 46,187                               | 1,01,713                             | 53,668                               | 1,80,596                    |  |
| IV        | Expenses                                                                                                                                                    | 4 3 10                               |                              |                                      |                                      |                                      |                             |  |
|           | a) Cost of materials consumed                                                                                                                               | 39,426                               | 35,416                       | 32,782                               | 74,842                               | 37,505                               | 1,30,355                    |  |
|           | b) Changes in inventories of finished goods and work-<br>in progress                                                                                        | (656)                                | (363)                        | (1,045)                              | (1,019)                              | (660)                                | (1,340                      |  |
|           | c) Employee benefits expense                                                                                                                                | 5,678                                | 5,507                        | 4,417                                | 11,185                               | 8,237                                | 18,752                      |  |
|           | d) Finance costs                                                                                                                                            | 351                                  | 279                          | 555                                  | 630                                  | 1,036                                | 1,625                       |  |
|           | e) Depreciation and amortization expense                                                                                                                    | 2,589                                | 2,385                        | 2,375                                | 4,974                                | 4,305                                | 9,211                       |  |
|           | f) Other expenses                                                                                                                                           | 5,031                                | 4,806                        | 4,309                                | 9,837                                | 5,744                                | 16,421                      |  |
| D         | Total expenses (IV)                                                                                                                                         | 52,419                               | 48,030                       | 43,393                               | 1,00,449                             | 56,167                               | 1,75,024                    |  |
| V         | Profit/(Loss) before tax (III - IV)                                                                                                                         | 767                                  | 497                          | 2,794                                | 1,264                                | (2;499)                              | 5,572                       |  |
| VI        | Tax expense                                                                                                                                                 |                                      |                              |                                      |                                      |                                      |                             |  |
|           | (a) Current Tax                                                                                                                                             | 121                                  | 96                           | 1 2 1 2                              | 217                                  |                                      | 816                         |  |
|           | (b) Deferred Tax                                                                                                                                            | 134                                  | 90                           | 1,021                                | 224                                  | (1,869)                              | 86                          |  |
| VII       | Profit/(Loss) for the period/year (V - VI)                                                                                                                  | 512                                  | 311                          | 1,773                                | 823                                  | (630)                                | 4,670                       |  |
| VIII      | Other Comprehensive Income  Items that will not be reclassified to profit or less  (a) Gain/(Loss) on remeasurements of post employment benefit obligations | (40)                                 | 65                           | 167                                  | 5                                    | 4                                    | 143                         |  |
|           | (b) Income tax relating to above                                                                                                                            | 21                                   | (23)                         | (50)                                 | (2)                                  | (29)                                 | (50)                        |  |
|           | Other Comprehensive income for the period/year (net of tax) (a+b)                                                                                           | (39)                                 | 42                           | 109                                  | 3                                    | 55                                   | 93                          |  |
| ıx        | Total Comprehensive Income for the period/year (VII + VIII)                                                                                                 | 473                                  | 353                          | 1,882                                | 826                                  | (575)                                | 4,763                       |  |
| X         | Paid-up equity share capital                                                                                                                                | 1,305                                | 1,305                        | 1,305                                | 1,305                                | 1,305                                | 1,305                       |  |
| XI        | Face value of share (Rs.)                                                                                                                                   | 2                                    | 2                            | 2                                    | 2                                    | 2                                    | 2                           |  |
| XII       | Earnings per share (of Rs. 2 each) (not annualized)                                                                                                         | 1 49                                 |                              | 421                                  |                                      |                                      |                             |  |
|           | Basic                                                                                                                                                       | 0.78                                 | 0.48                         | 2.72                                 | 1.26                                 | (0.97)                               | 7.16                        |  |
|           | Diluted                                                                                                                                                     | 0.78                                 | 0.48                         | 2.72                                 | 1.26                                 | (0.97)                               | 7.16                        |  |