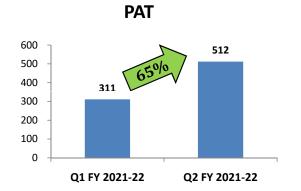

STATEMENT OF UNAUDITED STANDALONE FINANCIAL RESULTS FOR THE QUARTER AND SIX MONTHS ENDED SEPTEMBER 30, 2021

(Rs.: In takes)

|           | The second second second second                                                                                                                             | Quarter ended                        |                              |                                      | Six months ended                     |                                      | Year ended                  |  |
|-----------|-------------------------------------------------------------------------------------------------------------------------------------------------------------|--------------------------------------|------------------------------|--------------------------------------|--------------------------------------|--------------------------------------|-----------------------------|--|
| 5.<br>No. | Particulars                                                                                                                                                 | September 30,<br>2021<br>(UNAUDITED) | June 30, 2021<br>(UHAUDITED) | September 30,<br>2020<br>(URAUDITED) | September 30,<br>2021<br>(URAUDITED) | September 30,<br>2020<br>(UNAUDITED) | March 31, 2021<br>(AUDITED) |  |
| 1         | Revenue from operations                                                                                                                                     | 52,948                               | 48,045                       | 45,810                               | 1,00,993                             | 53,187                               | 1,79,565                    |  |
| 11        | Other Income                                                                                                                                                | 238                                  | 482                          | 377                                  | 720                                  | 481                                  | 1,031                       |  |
| JH.       | Total Revenue (I + II)                                                                                                                                      | 53,186                               | 48,527                       | 46,187                               | 1,01,713                             | 53,668                               | 1,80,596                    |  |
| IV        | Expenses                                                                                                                                                    | 4 3 10                               |                              |                                      |                                      |                                      |                             |  |
|           | a) Cost of materials consumed                                                                                                                               | 39,426                               | 35,416                       | 32,782                               | 74,842                               | 37,505                               | 1,30,355                    |  |
|           | b) Changes in inventories of finished goods and work-<br>in progress                                                                                        | (656)                                | (363)                        | (1,045)                              | (1,019)                              | (660)                                | (1,340                      |  |
|           | c) Employee benefits expense                                                                                                                                | 5,678                                | 5,507                        | 4,417                                | 11,185                               | 8,237                                | 18,752                      |  |
|           | d) Finance costs                                                                                                                                            | 351                                  | 279                          | 555                                  | 630                                  | 1,036                                | 1,625                       |  |
|           | e) Depreciation and amortization expense                                                                                                                    | 2,589                                | 2,385                        | 2,375                                | 4,974                                | 4,305                                | 9,211                       |  |
|           | f) Other expenses                                                                                                                                           | 5,031                                | 4,806                        | 4,309                                | 9,837                                | 5,744                                | 16,421                      |  |
| D         | Total expenses (IV)                                                                                                                                         | 52,419                               | 48,030                       | 43,393                               | 1,00,449                             | 56,167                               | 1,75,024                    |  |
| V         | Profit/(Loss) before tax (III - IV)                                                                                                                         | 767                                  | 497                          | 2,794                                | 1,264                                | (2;499)                              | 5,572                       |  |
| VI        | Tax expense                                                                                                                                                 |                                      |                              |                                      |                                      |                                      |                             |  |
|           | (a) Current Tax                                                                                                                                             | 121                                  | 96                           | 1 2 1 2                              | 217                                  |                                      | 816                         |  |
|           | (b) Deferred Tax                                                                                                                                            | 134                                  | 90                           | 1,021                                | 224                                  | (1,869)                              | 86                          |  |
| VII       | Profit/(Loss) for the period/year (V - VI)                                                                                                                  | 512                                  | 311                          | 1,773                                | 823                                  | (630)                                | 4,670                       |  |
| VIII      | Other Comprehensive Income  Items that will not be reclassified to profit or less  (a) Gain/(Loss) on remeasurements of post employment benefit obligations | (40)                                 | 65                           | 167                                  | 5                                    | 4                                    | 143                         |  |
|           | (b) Income tax relating to above                                                                                                                            | 21                                   | (23)                         | (50)                                 | (2)                                  | (29)                                 | (50)                        |  |
|           | Other Comprehensive income for the period/year (net of tax) (a+b)                                                                                           | (39)                                 | 42                           | 109                                  | 3                                    | 55                                   | 93                          |  |
| ıx        | Total Comprehensive Income for the period/year (VII + VIII)                                                                                                 | 473                                  | 353                          | 1,882                                | 826                                  | (575)                                | 4,763                       |  |
| X         | Paid-up equity share capital                                                                                                                                | 1,305                                | 1,305                        | 1,305                                | 1,305                                | 1,305                                | 1,305                       |  |
| XI        | Face value of share (Rs.)                                                                                                                                   | 2                                    | 2                            | 2                                    | 2                                    | 2                                    | 2                           |  |
| XII       | Earnings per share (of Rs. 2 each) (not annualized)                                                                                                         | 1 49                                 |                              | 421                                  |                                      |                                      |                             |  |
|           | Basic                                                                                                                                                       | 0.78                                 | 0.48                         | 2.72                                 | 1.26                                 | (0.97)                               | 7.16                        |  |
|           | Diluted                                                                                                                                                     | 0.78                                 | 0.48                         | 2.72                                 | 1.26                                 | (0.97)                               | 7.16                        |  |