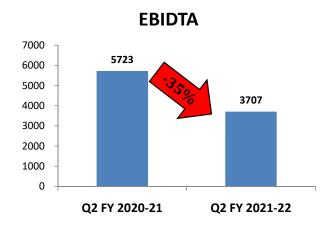

STATEMENT OF UNAUDITED STANDALONE FINANCIAL RESULTS FOR THE QUARTER AND SIX MONTHS ENDED SEPTEMBER 30, 2021

(Rs.: In takes)

|           | The second second second second                                                                                                                             | Quarter ended                        |                              |                                      | Six months ended                     |                                      | Year ended                  |  |
|-----------|-------------------------------------------------------------------------------------------------------------------------------------------------------------|--------------------------------------|------------------------------|--------------------------------------|--------------------------------------|--------------------------------------|-----------------------------|--|
| 5.<br>No. | Particulars                                                                                                                                                 | September 30,<br>2021<br>(UNAUDITED) | June 30, 2021<br>(UHAUDITED) | September 30,<br>2020<br>(URAUDITED) | September 30,<br>2021<br>(URAUDITED) | September 30,<br>2020<br>(UNAUDITED) | March 31, 2021<br>(AUDITED) |  |
| 1         | Revenue from operations                                                                                                                                     | 52,948                               | 48,045                       | 45,810                               | 1,00,993                             | 53,187                               | 1,79,565                    |  |
| 11        | Other Income                                                                                                                                                | 238                                  | 482                          | 377                                  | 720                                  | 481                                  | 1,031                       |  |
| JH.       | Total Revenue (I + II)                                                                                                                                      | 53,186                               | 48,527                       | 46,187                               | 1,01,713                             | 53,668                               | 1,80,596                    |  |
| IV        | Expenses                                                                                                                                                    | 4 3 10                               |                              |                                      |                                      |                                      |                             |  |
|           | a) Cost of materials consumed                                                                                                                               | 39,426                               | 35,416                       | 32,782                               | 74,842                               | 37,505                               | 1,30,355                    |  |
|           | b) Changes in inventories of finished goods and work-<br>in progress                                                                                        | (656)                                | (363)                        | (1,045)                              | (1,019)                              | (660)                                | (1,340                      |  |
|           | c) Employee benefits expense                                                                                                                                | 5,678                                | 5,507                        | 4,417                                | 11,185                               | 8,237                                | 18,752                      |  |
|           | d) Finance costs                                                                                                                                            | 351                                  | 279                          | 555                                  | 630                                  | 1,036                                | 1,625                       |  |
|           | e) Depreciation and amortization expense                                                                                                                    | 2,589                                | 2,385                        | 2,375                                | 4,974                                | 4,305                                | 9,211                       |  |
|           | f) Other expenses                                                                                                                                           | 5,031                                | 4,806                        | 4,309                                | 9,837                                | 5,744                                | 16,421                      |  |
| D         | Total expenses (IV)                                                                                                                                         | 52,419                               | 48,030                       | 43,393                               | 1,00,449                             | 56,167                               | 1,75,024                    |  |
| V         | Profit/(Loss) before tax (III - IV)                                                                                                                         | 767                                  | 497                          | 2,794                                | 1,264                                | (2;499)                              | 5,572                       |  |
| VI        | Tax expense                                                                                                                                                 |                                      |                              |                                      |                                      |                                      |                             |  |
|           | (a) Current Tax                                                                                                                                             | 121                                  | 96                           | 1 2 1 2                              | 217                                  |                                      | 816                         |  |
|           | (b) Deferred Tax                                                                                                                                            | 134                                  | 90                           | 1,021                                | 224                                  | (1,869)                              | 86                          |  |
| VII       | Profit/(Loss) for the period/year (V - VI)                                                                                                                  | 512                                  | 311                          | 1,773                                | 823                                  | (630)                                | 4,670                       |  |
| VIII      | Other Comprehensive Income  Items that will not be reclassified to profit or less  (a) Gain/(Loss) on remeasurements of post employment benefit obligations | (40)                                 | 65                           | 167                                  | 5                                    | 4                                    | 143                         |  |
|           | (b) Income tax relating to above                                                                                                                            | 21                                   | (23)                         | (50)                                 | (2)                                  | (29)                                 | (50)                        |  |
|           | Other Comprehensive income for the period/year (net of tax) (a+b)                                                                                           | (39)                                 | 42                           | 109                                  | 3                                    | 55                                   | 93                          |  |
| ıx        | Total Comprehensive Income for the period/year (VII + VIII)                                                                                                 | 473                                  | 353                          | 1,882                                | 826                                  | (575)                                | 4,763                       |  |
| X         | Paid-up equity share capital                                                                                                                                | 1,305                                | 1,305                        | 1,305                                | 1,305                                | 1,305                                | 1,305                       |  |
| XI        | Face value of share (Rs.)                                                                                                                                   | 2                                    | 2                            | 2                                    | 2                                    | 2                                    | 2                           |  |
| XII       | Earnings per share (of Rs. 2 each) (not annualized)                                                                                                         | 1 49                                 |                              | 421                                  |                                      |                                      |                             |  |
|           | Basic                                                                                                                                                       | 0.78                                 | 0.48                         | 2.72                                 | 1.26                                 | (0.97)                               | 7.16                        |  |
|           | Diluted                                                                                                                                                     | 0.78                                 | 0.48                         | 2.72                                 | 1.26                                 | (0.97)                               | 7.16                        |  |