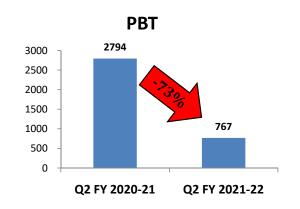

STATEMENT OF UNAUDITED STANDALONE FINANCIAL RESULTS FOR THE QUARTER AND SIX MONTHS ENDED SEPTEMBER 30, 2021

(Rs.: In takes)

|           | The second second second second                                                                                                                             | Quarter ended                        |                              |                                      | Six months ended                     |                                      | Year ended                  |  |
|-----------|-------------------------------------------------------------------------------------------------------------------------------------------------------------|--------------------------------------|------------------------------|--------------------------------------|--------------------------------------|--------------------------------------|-----------------------------|--|
| 5.<br>No. | Particulars                                                                                                                                                 | September 30,<br>2021<br>(UNAUDITED) | June 30, 2021<br>(UHAUDITED) | September 30,<br>2020<br>(URAUDITED) | September 30,<br>2021<br>(URAUDITED) | September 30,<br>2020<br>(UNAUDITED) | March 31, 2021<br>(AUDITED) |  |
| 1         | Revenue from operations                                                                                                                                     | 52,948                               | 48,045                       | 45,810                               | 1,00,993                             | 53,187                               | 1,79,565                    |  |
| 11        | Other Income                                                                                                                                                | 238                                  | 482                          | 377                                  | 720                                  | 481                                  | 1,031                       |  |
| JH.       | Total Revenue (I + II)                                                                                                                                      | 53,186                               | 48,527                       | 46,187                               | 1,01,713                             | 53,668                               | 1,80,596                    |  |
| IV        | Expenses                                                                                                                                                    | 4 3 10                               |                              |                                      |                                      |                                      |                             |  |
|           | a) Cost of materials consumed                                                                                                                               | 39,426                               | 35,416                       | 32,782                               | 74,842                               | 37,505                               | 1,30,355                    |  |
|           | b) Changes in inventories of finished goods and work-<br>in progress                                                                                        | (656)                                | (363)                        | (1,045)                              | (1,019)                              | (660)                                | (1,340                      |  |
|           | c) Employee benefits expense                                                                                                                                | 5,678                                | 5,507                        | 4,417                                | 11,185                               | 8,237                                | 18,752                      |  |
|           | d) Finance costs                                                                                                                                            | 351                                  | 279                          | 555                                  | 630                                  | 1,036                                | 1,625                       |  |
|           | e) Depreciation and amortization expense                                                                                                                    | 2,589                                | 2,385                        | 2,375                                | 4,974                                | 4,305                                | 9,211                       |  |
|           | f) Other expenses                                                                                                                                           | 5,031                                | 4,806                        | 4,309                                | 9,837                                | 5,744                                | 16,421                      |  |
| D         | Total expenses (IV)                                                                                                                                         | 52,419                               | 48,030                       | 43,393                               | 1,00,449                             | 56,167                               | 1,75,024                    |  |
| V         | Profit/(Loss) before tax (III - IV)                                                                                                                         | 767                                  | 497                          | 2,794                                | 1,264                                | (2;499)                              | 5,572                       |  |
| VI        | Tax expense                                                                                                                                                 |                                      |                              |                                      |                                      |                                      |                             |  |
|           | (a) Current Tax                                                                                                                                             | 121                                  | 96                           | 1 2 1 2                              | 217                                  |                                      | 816                         |  |
|           | (b) Deferred Tax                                                                                                                                            | 134                                  | 90                           | 1,021                                | 224                                  | (1,869)                              | 86                          |  |
| VII       | Profit/(Loss) for the period/year (V - VI)                                                                                                                  | 512                                  | 311                          | 1,773                                | 823                                  | (630)                                | 4,670                       |  |
| VIII      | Other Comprehensive Income  Items that will not be reclassified to profit or less  (a) Gain/(Loss) on remeasurements of post employment benefit obligations | (40)                                 | 65                           | 167                                  | 5                                    | 4                                    | 143                         |  |
|           | (b) Income tax relating to above                                                                                                                            | 21                                   | (23)                         | (50)                                 | (2)                                  | (29)                                 | (50)                        |  |
|           | Other Comprehensive income for the period/year (net of tax) (a+b)                                                                                           | (39)                                 | 42                           | 109                                  | 3                                    | 55                                   | 93                          |  |
| ıx        | Total Comprehensive Income for the period/year (VII + VIII)                                                                                                 | 473                                  | 353                          | 1,882                                | 826                                  | (575)                                | 4,763                       |  |
| X         | Paid-up equity share capital                                                                                                                                | 1,305                                | 1,305                        | 1,305                                | 1,305                                | 1,305                                | 1,305                       |  |
| XI        | Face value of share (Rs.)                                                                                                                                   | 2                                    | 2                            | 2                                    | 2                                    | 2                                    | 2                           |  |
| XII       | Earnings per share (of Rs. 2 each) (not annualized)                                                                                                         | 1 49                                 |                              | 421                                  |                                      |                                      |                             |  |
|           | Basic                                                                                                                                                       | 0.78                                 | 0.48                         | 2.72                                 | 1.26                                 | (0.97)                               | 7.16                        |  |
|           | Diluted                                                                                                                                                     | 0.78                                 | 0.48                         | 2.72                                 | 1.26                                 | (0.97)                               | 7.16                        |  |